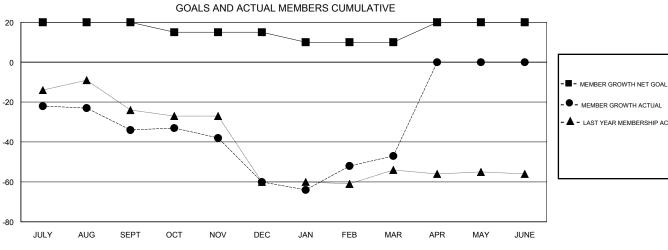

## GMT: STEVE ANTON LOCATION INDIANA GMT CA

|               | Club          | s           |               | Members               |                           |                         |                                              |  |
|---------------|---------------|-------------|---------------|-----------------------|---------------------------|-------------------------|----------------------------------------------|--|
|               | RESULTS FOR   | R 2017-2018 |               | RESULTS FOR 2017-2018 |                           |                         |                                              |  |
| QUARTER       | NEW CLUB GOAL | NEW CLUBS   | DROPPED CLUBS | QUARTER               | MEMBER GROWTH NET<br>GOAL | MEMBER GROWTH<br>ACTUAL | DROPPED MEMBERS ACTUAL (including transfers) |  |
| JULY/AUG/SEPT | 0             | 0           | 0             | JULY/AUG/SEPT         | 20                        | 34                      | 61                                           |  |
| OCT/NOV/DEC   | 0             | 0           | 0             | OCT/NOV/DEC           | -5                        | 31                      | 48                                           |  |
| JAN/FEB/MAR   | 0             | 0           | 0             | JAN/FEB/MAR           | -5                        | 42                      | 26                                           |  |
| APR/MAY/JUNE  | 0             | 0           | 0             | APR/MAY/JUNE          | 10                        | 0                       | 0                                            |  |